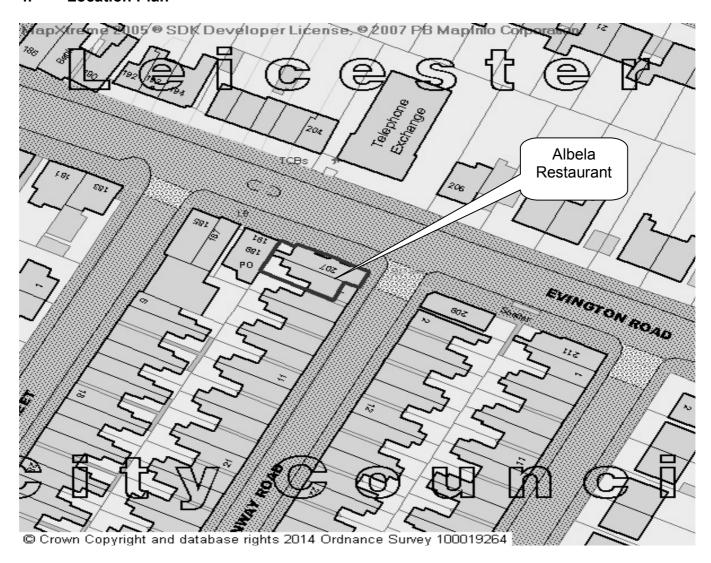

#### 4. ANY OTHER URGENT BUSINESS

The Chair has agreed to take items of urgent business to allow the applications to be considered within the statutory time period for Temporary Event Notices.

OBJECTION NOTICE GIVEN FOR A TEMPORARY EVENT NOTICE: ALBELA RESTAURANT, 207 EVINGTON ROAD, LEICESTER

# Objection notice given for a Temporary Event Notice Albela Restaurant, 207 Evington Road, Leicester

#### 4. Location Plan

### 5. Temporary event notice

- 5.1. A temporary event notice was given on 20<sup>th</sup> May 2014 by Mr Abdul Sheikh for an event at Albela Restaurant, 207 Evington Road, Leicester. The temporary event notice is for an event from Friday 27<sup>th</sup> June to Friday 4<sup>th</sup> July 2014 and is attached at Appendix A.
- 5.2. The temporary event notice is for the following licensable activities: