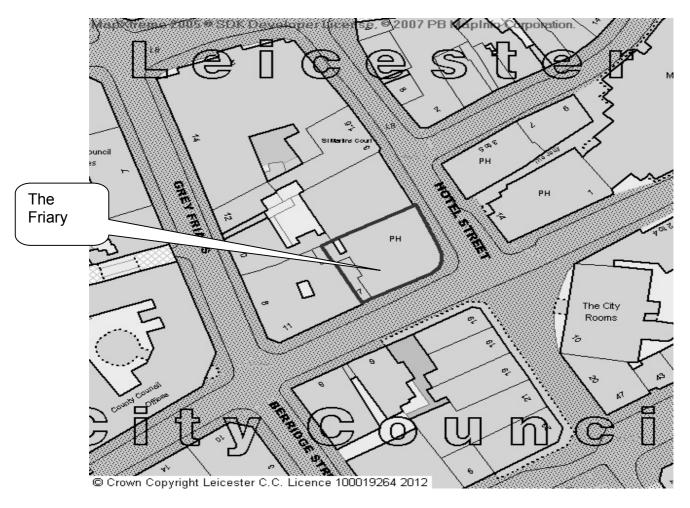

OBJECTION NOTICE GIVEN FOR A TEMPORARY EVENT NOTICE: THE FRIARY, 12 HOTEL STREET, LEICESTER

5. OBJECTION NOTICE GIVEN FOR A TEMPORARY Appendix A EVENT NOTICE: ALBELA RESTAURANT, 207 EVINGTON ROAD, LEICESTER

6. OBJECTION NOTICE GIVEN FOR A TEMPORARY Appendix B EVENT NOTICE: THE FRIARY, 12 HOTEL STREET, LEICESTER.

Report attached. A copy of the associated documentation is attached for Members only. Further copies are available on the Council's website at <a href="https://www.cabinet.leicester.gov.uk">www.cabinet.leicester.gov.uk</a> or by phoning Democratic Support on 0116 4546358