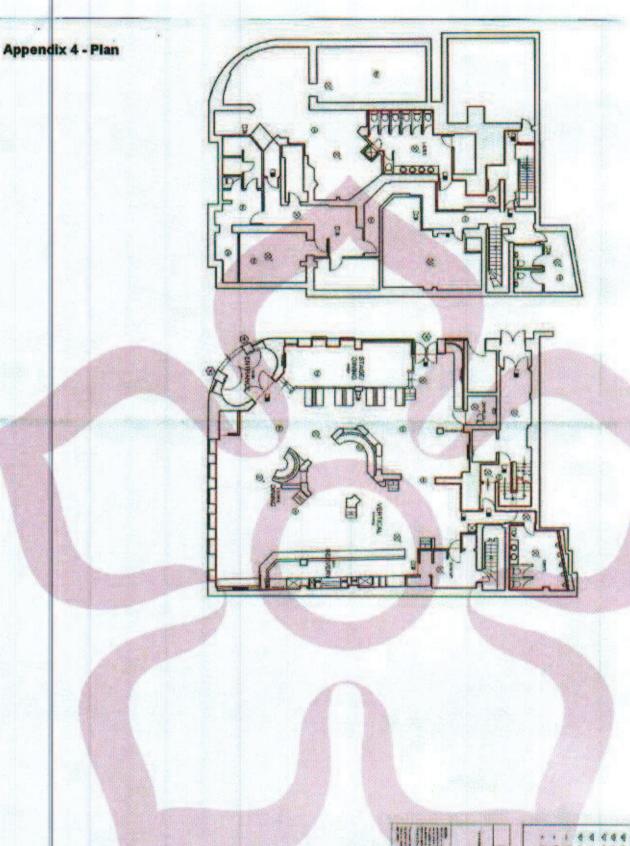

Place LEICESTER LE1 6ZG

THE OPENING HOURS OF THE PREMISES

Description

Time From

Time To

Sun-Thur

8:00am

12:30am

Fri-Sat

8:00am

1:30am

WHERE THE LICENCE AUTHORISES SUPPLIES OF ALCOHOL WHETHER THESE ARE ON AND / OR OFF SUPPLIES

- J. Supply of alcohol for consumption ON and OFF the premises

NAME, (REGISTERED) ADDRESS OF HOLDER OF PREMISES LICENCE

Stonegate Pub Company Ltd

Porter Tun House, 500 Capability Green, Luton, Bedfordshire, LU1 3LS.

REGISTERED NUMBER OF HOLDER, FOR EXAMPLE COMPANY NUMBER, CHARITY NUMBER (WHERE APPLICABLE)

Stonegate Pub Company Ltd

FC029833

NAME OF DESIGNATED PREMISES SUPERVISOR WHERE THE PREMISES LICENCE AUTHORISES THE SUPPLY OF ALCOHOL

Andrew Robert MOORE

STATE WHETHER ACCESS TO THE PREMISES BY CHILDREN IS RESTRICTED OR PROHIBITED

Restricted







| CHO ANY CHO CONTROL OF THE CONTROL OF T | TO MICHEMAN TO MICH. | Windship Such A. | 10 Cattor Disable the entry party | Considerate and place. | Actes and speciment of | Camping and other hands and property | O Throughthough or hence | 23 december frances | · MarcalCalificat | S Appropriate the deposits | (2) Fro Alam Faces | Fire Provention Kay |
|-----------------------------------------------------------------------------------------------------------------------------------------------------------------------------------------------------------------------------|----------------------|------------------|-----------------------------------|------------------------|------------------------|--------------------------------------|--------------------------|---------------------|-----